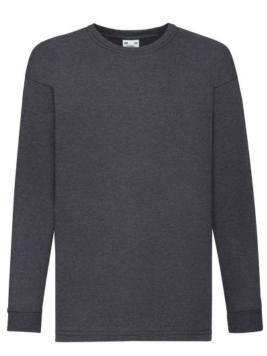

# FRUIT OF THE LOOM, VALUEWEIGTHT, MEN'S LONG SLEEVE T-SHIRT, DARK ASH GRAY, 14-15

#### Specification

Fruit of the Loom, Valueweigtht, Men's Long Sleeve Children's T-Shirt, Dark Ash Gray, 14-15. Men's long sleeve t-shirt, made of 50% cotton and 50% polyester, 165gm / m2 cotton, elegant collar, stylish design for a t-shirt, the shirt is printable and ready for branding. Branding: DTG, screen printing, flex / flock In pack: 72 Piece